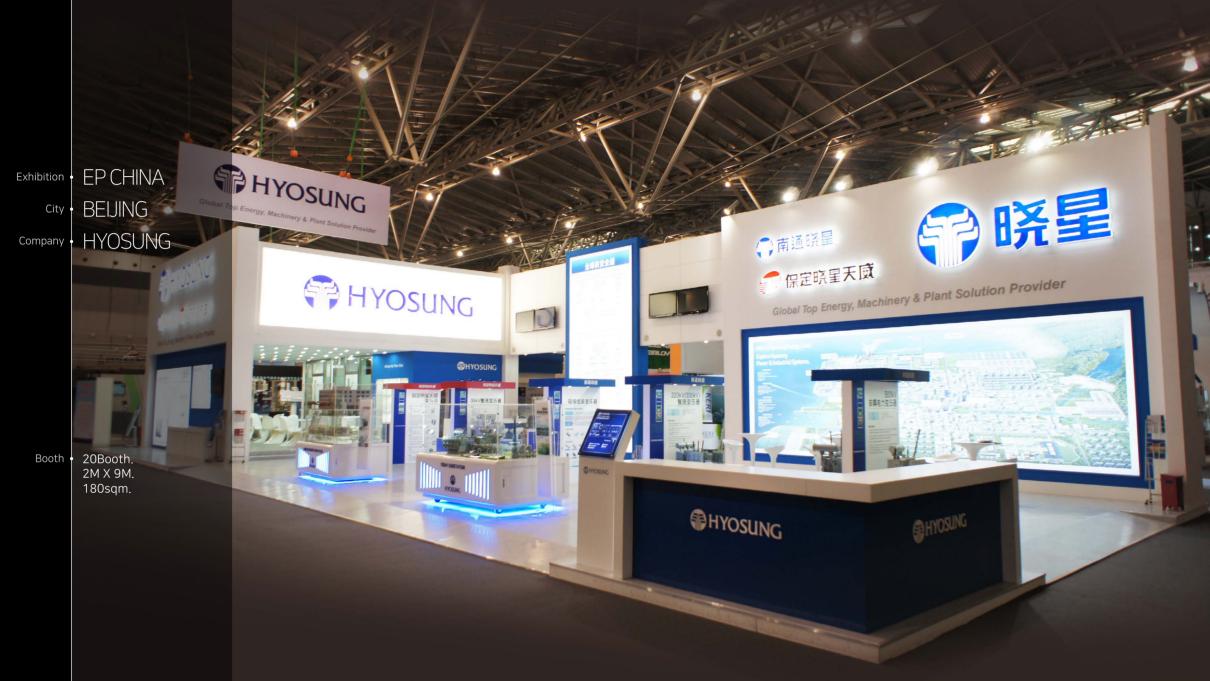

Company BIXOLON

Booth 6Booth. 6M X 9M. 54sqm.

Exhibition GRIDTECH
City INDIA
Company HYOSUNG

Booth 25Booth. 15M X 15M. 225sqm.